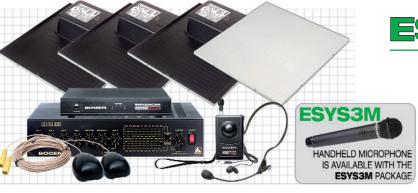

## ESYS3(M)

- **1- ENHANCER:** Receiver; 2 sensors with 35' cable; body-pack transmitter with lavaliere, body-pack, & headset microphones; lanyard; mounting hardware; AA batteries
- 1- GS35: 35W Gold Seal Series Amplifier with Graphic EQ
- **4- CSD2X2:** Drop-In Ceiling Tile enclosures with 8' speakers for use within a 2ft. x 2ft. or 2ft. x 4ft. ceiling space