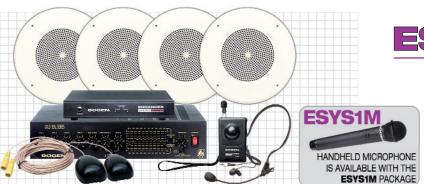

### **ESYS1**(M)

- 1- ENHANCER: Receiver; 2 sensors with 35' cable; body-pack transmitter with lavaliere, body-pack, & headset microphones; lanyard; mounting hardware; AA batteries
- 1- GS35: 35W Gold Seal Series Amplifier with Graphic EQ
- 4- S86T725PG8WVR: 8' Speaker on grille w/volume control
- 4- TB8: Tile Bridge for speakers\*
- 4- RE84: Ceiling Enclosure for speakers\*