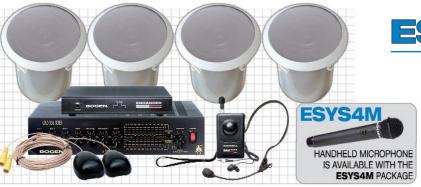

## **ESYS4** (M)

- **1- ENHANCER:** Receiver; 2 sensors with 35' cable; body-pack transmitter with lavaliere, body-pack, & headset microphones; lanyard; mounting hardware; AA batteries
- 1- GS60: 60W Gold Seal Series Amplifier with Graphic EQ
- 4- HFCS1: Hi-Fidelity, 6-1/2' Coaxial Ceiling speaker
- 4- TBCR: Tile Bridge for HFCS1 speaker\*