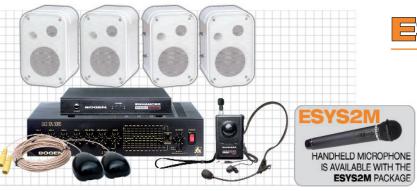

#### **ESYS2(M)**

- 1- ENHANCER: Receiver; 2 sensors with 35' cable; body-pack transmitter with lavaliere, body-pack, & headset microphones; lanyard; mounting hardware; AA batteries
- 1- GS60: 60W Gold Seal Series Amplifier with Graphic EQ
- **4- FG15W:** 15W, white cabinet-style, 2-way foreground speakers with mounting "U" brackets.