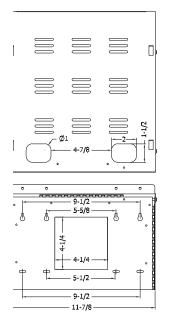

### **GENERAL DESCRIPTION**

The AS11X12 is a steel, wall mounted equipment shelf assembly consisting of a horizontal platform with 1/2' raised front lip, and hinged two support arms; no assembly required. Finish: baked epoxy hybrid.

#### SPECIFICATION

| Static Load Capacity | AS11X12 - 40 pounds* |
|----------------------|----------------------|
|                      |                      |

\* SAFETY WARNING! It is the responsibility of the Contractor and AHJ to determine the fastener type and installation method based on the static load, mounting structure and local building codes.