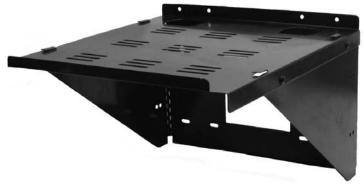

### **GENERAL DESCRIPTION**

The AS11X12 is a steel, wall mounted equipment shelf assembly consisting of a horizontal platform with 1/2' raised front lip, and hinged two support arms; no assembly required. Finish: baked epoxy hybrid.

#### **INTENDED USE**

Indoor, mounted perpendicular to wall surface and parallel to floor.