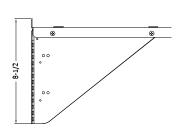

### **GENERAL DESCRIPTION**

The AS11X12 is a steel, wall mounted equipment shelf assembly consisting of a horizontal platform with 1/2' raised front lip, and hinged two support arms; no assembly required. Finish: baked epoxy hybrid.

#### SPECIFICATION

| Static Load Capacity | AS11X12 - 40 pounds* |
|----------------------|----------------------|
|                      |                      |

\* SAFETY WARNING! It is the responsibility of the Contractor and AHJ to determine the fastener type and installation method based on the static load, mounting structure and local building codes.